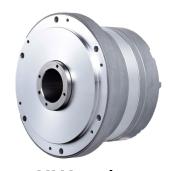

## **MMA** series

The MMA series is flat servo motors with hollow shaft. The hollow shaft design provides the piping/wiring being layout on center of rotation without offsetting the motor, and cuts down the total size and cost.