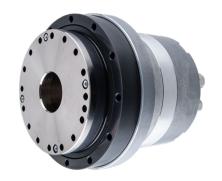

## **SHA-M** series

The SHA-M series incorporates the speed reducer HarmonicDrive®, for precise control, to the flat hollow shaft servo motor. Positioning accuracy and resolution are equivalent to DDMs, but smaller in size and lighter in weight.