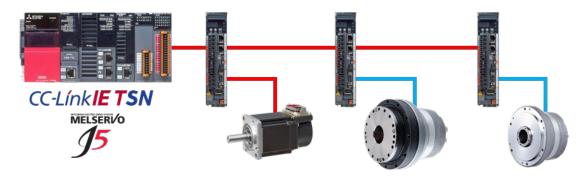

## **Harmonic Drive Systems Inc.**

**Rotary Actuator – Hollow Shaft** 

Servo Motor - Hollow Shaft

**SHA-M** series

**MMA** series

HarmonicDrive® Servo Actuator and Servo Motor are able to work with MR-J5-G (CC-Link IE TSN) network.

## **SHA-M** series

The SHA-M series incorporates the speed reducer HarmonicDrive®, for precise control, to the flat hollow shaft servo motor. Positioning accuracy and resolution are equivalent to DDMs, but smaller in size and lighter in weight.

## **MMA** series

The MMA series is flat servo motors with hollow shaft. The hollow shaft design provides the piping/wiring being layout on center of rotation without offsetting the motor, and cuts down the total size and cost.