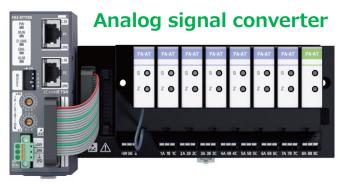

Case 02 Meeting user-selected network specifications

Switching connection to various types of network

Case 03 Facilitating wiring from the control panel to the system

Easy wiring from the control panel to the system