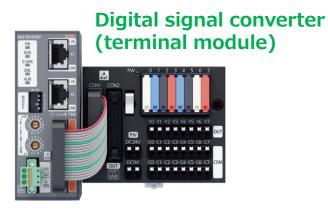

Case 02 Meeting user-selected network specifications

Switching connection to various types of network

Case 03 Facilitating wiring from the control panel to the system

Easy wiring from the control panel to the system