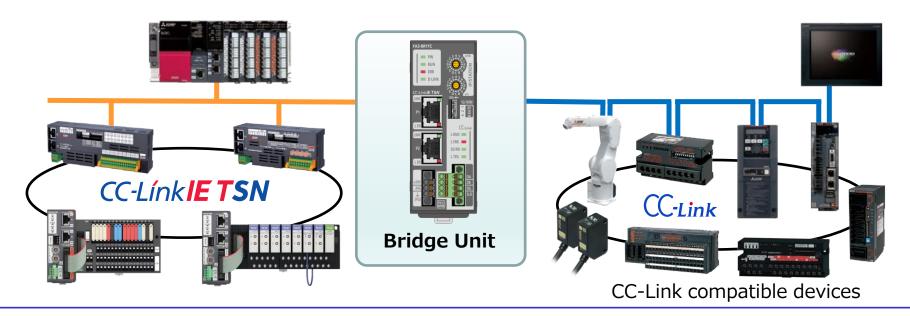

## MITSUBISHI ELECTRIC ENGINEERING COMPANY LIMITED

CC-Link IE TSN – CC-Link Bridge Unit

Model: FA3-BR1TC (TBD)

- · CC-Link compatible devices can be controlled by CC-Link IE TSN!
- · By using "Bridge Unit", devices of connectivity to CC-Link IE TSN are expanded!
- Migration from CC-Link to CC-Link IE TSN becomes possible step by step!