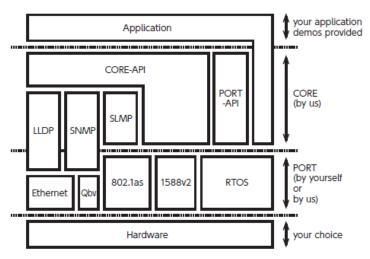

A unified porting layer allows easy adaption of the stack to customer specific hardware and software environments. The SDK is self-contained and no further costs are involved for development of a CC-Link IE TSN remote station.

Engineering support (e.g. porting to your platform) is available.

URL: https://www.embedded-solutions.at/en/services/cc-link/

e-mail: office@embedded-solutions.at

TEL: +43-2742-93084

|                | STM32                                       |
|----------------|---------------------------------------------|
| os             | FreeRTOS                                    |
| IDE            | STM32CubeIDE or<br>GCC + CMAKE based        |
| TCP/IP stack   | IwIP                                        |
| Devices        | STM32F769                                   |
| TSN            | IEEE 802.1AS + IEEE 1588v2<br>IEEE 802.1Qbv |
| Ethernet ports | 1 (Star)                                    |
| Speed          | 100Mbit/s                                   |