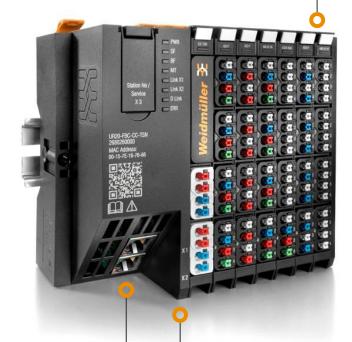

## Weidmüller Interface GmbH & Co. KG

u-remote fieldbus coupler for CC-Link IE TSN networks

**UR20-FBC-CC-TSN** 

u-remote fieldbus couplers are well proven for setting up demand-oriented fieldbus architectures and adapting them to individual requirements. The couplers detect system states via sensors, send the data to higher-level controllers, and transmit output signals to the actuators.

With the u-remote CC-Link IE TSN couplers, decentralized I/O systems can be connected to control systems via powerful CC-Link IE TSN networks. The devices are compatible with all u-remote I/O modules and offer the typical advantages of all u-remote couplers. These include convenient handling, uncomplicated installation, comprehensive diagnostic functions, and the integrated web server.