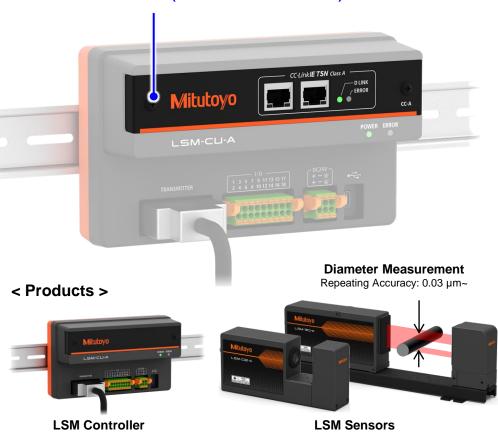

### LSM-CC-A

# Laser Scan Micrometer, LSM, enables "non-contact, high-precision diameter measurement"

This interface module is, when used, connected to the laser scan micrometer (LSM) on a non-contact diameter measuring instrument and constitutes the LSM system together with the LSM controller and LSM sensor. As a remote station certified Class A device in the CC-Link IE TSN, this module can communicate with a PLC or other devices that serve as a master station, which enables the control of the LSM sensor and the acquisition of measurement data by the master station.

#### < Interface Specifications >

| Item                | Specification                                       |
|---------------------|-----------------------------------------------------|
| Communication port  | RJ45 x 2                                            |
| Communication speed | 100Mbps                                             |
| Cable Used          | Cat5e or higher STP cables                          |
| Standards Supported | Remote stations that support CC-Link IE TSN Class A |