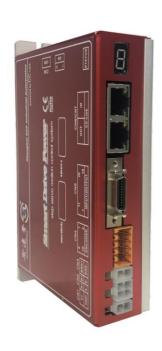

## iD256-CKFA

- ◆ Power supply: DC 24V~48V
- ◆ Output current: 0.5A~6.5A peak
- ◆ Input / Output port: 2 high-speed input ports, 5 general input ports, 3 general output ports
- ◆ With brake control interface, no need of external relay
- ◆ Applicable motor: 16 / 20 / 28 / 42 / 56 / 60 / 86 mm [flange size] (open and closed loop)
- ◆ Easy and convenient driver parameter setting, it's available to monitor and control the driver status and motor operation status without PLC under the condition of product debugging